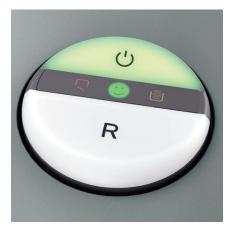

#### **EASY-SWITCH**

Ease of operation: intelligent multifunction switch element with integrated optical signals indicating the operational status. Additional "emergency switch" function.

# SSC - SMART SHRED CONTROL

That's fun – shredding without paper jams! The smiley has a capacity control function: If it shines green, everything is ok. If the smiley flashes, the shredder has reached its capacity limit.