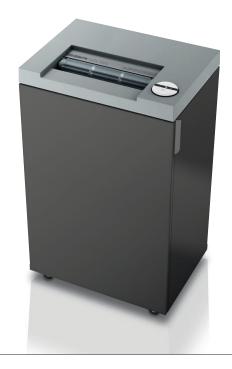

# Technical specifications

| Volume         | 50 litres (cabinet)         |
|----------------|-----------------------------|
|                | 35 litres (shred bin)       |
| Power          | 230 V / 50 Hz**             |
| Motor capacity | 390 Watt single phase motor |

| Dimensions | 635 x 395 x 291 mm (H x W x D) |
|------------|--------------------------------|
| Weight     | 21 kg                          |

# **Product characteristics**

SPS – (Safety Protection System) package: patented, electronically controlled, transparent safety flap in the feed opening as additional safety element; EASY-SWITCH – intelligent control element indicating the operational status of the shredder with varying colour codes and back-lit symbols; automatic reverse and power cut-off (avoids paper jams); automatic stop if the shred bin is full; electronic door protection via a magnetic proximity switch; double motor protection against over-heating; ZERO ENERGY standby mode: Complete, automatic disconnection from power supply after 30 minutes. Photo cell controlled automatic start and stop. With SSC – smart shred control: a smiley on the EASY-SWITCH element indicates the used sheet capacity during shredding process to avoid paper jams. High-quality, paper clip proof cutting shafts from special hardened steel with lifetime guarantee. Quiet, powerful and energy-efficient single phase motor. Fully closed gear box housing and durable gears. High-quality wooden cabinet, mobile on castors. Convenient environmentally-friendly shred bin (no disposable shred bags required).