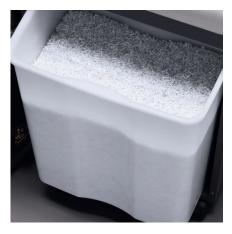

# **CONVENIENT SHRED BIN**

The environmentally-friendly shred bin can be removed easily and cleanly from the cabinet. The bin can be used with or without disposible shred bag.