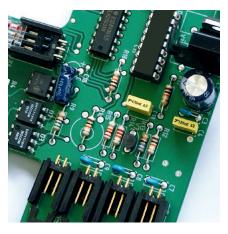

# **AUTOMATIC FUNCTIONS**

Tried and tested: Reliable printed circuit board controlling all automatic functions of the shredder including the energy saving mode.