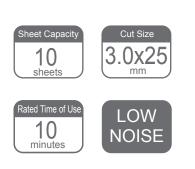

## **SPECIFICATION:**

| AC220V 50HZ     |
|-----------------|
| 240W            |
| Cross cut       |
| 3×25mm          |
| 10(A4,70g)      |
| 220mm           |
| 3.5m/min        |
| 20L             |
| 340×263×560(mm) |
| 12.4kg          |
|                 |