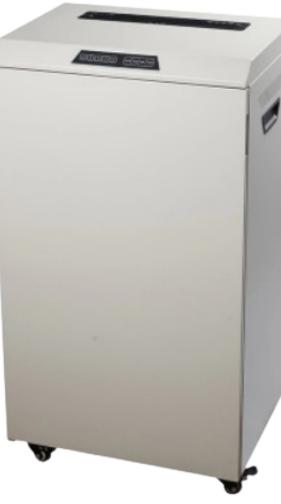

# PRIMUS (25410 user) PRS-2580C

# 30-Sheet Cross Cut Paper Shredder

The PRIMUS PRS-2580C is designed for discreet and efficient document disposal in office environments. It ensures swift disposal of sensitive information, enhancing security and regulatory compliance. With precise 4 x 30 mm cross-cutting accuracy, it effortlessly processes paper documents. Its castors provide easy mobility, while the 90-litre bin accommodates high-volume shredding needs. Ideal for larger offices, it streamlines workflow and is suitable for over 10 users.

### **FEATURES**

- 4 x 30 Cross cut, 90 litre capacity with 310 mm throat width
- Auto reverse function when overloaded and auto stop when bin is full
- LED power and bin full indicator

Shred Capacity

Quite Design