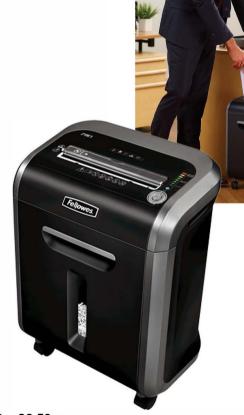

## Powershred® 79Ci

## Powershred® 79Ci Cross-cut Shredder Order SKU 4679101

OVERVIEW VIDEO

YouTube >

CLICK

Shreds 16 sheets per pass into 4 x 38mm cross-cut particles (Security Level P-4)

100% Jam Proof System eliminate paper jams and powers through tough jobs

SilentShred® Technology minimises disruption in shared work spaces

Patented SafeSense® Technology stops shredding when hands touch the paper opening

Shreds continuously for up to 20 minutes

Sleek, modern design with easy-empty 23 litre pull-out bin

For 1-3 users / Recommended daily shred 500sheets

2 Year warranty

\*Machine Dimension ( HxWxD)cm: 54.20 x 39.00 x 26.50cm