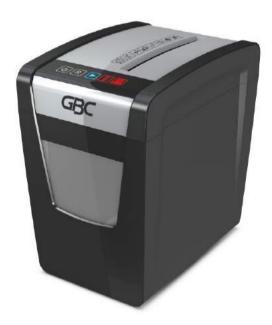

## ShredMaster X312-SL

## **Cross Cut Executive Shredder**

Stylish design compliments modern offices and excellent for use next to the desk.

## Features & Benefits

- 5 x 42 mm Confetti cut, P-3 security level for general documents
- Maximum 12-13 sheets of paper per pass\*
- 23 litre bin holds up to 200 sheets
- Pull out bin with viewing window for easy emptying