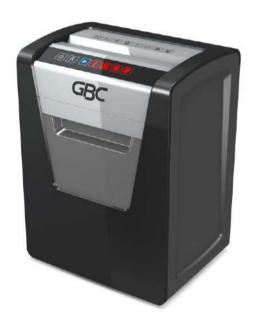

## **ShredMaster X415**

#### **Cross Cut Small Office Shredder**

Designed specifically for companies that require high level of security and longer operation run time.

#### **Features & Benefits**

- 4 x 40 mm Cross cut, P-4 security level for confidential documents
- Maximum 15-17 sheets of paper per pass\*
- Easy to empty 23 litre pull out bin
- · Continuous operation