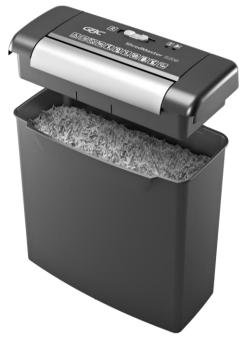

## **ShredMaster S206**

## Straight Cut Personal / Home Office Shredder

NEW ShredMaster series designed to meet the needs of today's consumer. Smart and functional, ideal for the light home user and day-to-day shredding.

## Features & Benefits

- 6 mm Ribbon cut strips, P-2 security level for everyday documents
- Maximum 6-7 sheets of paper per pass\*
- Handy sized 9 litre bin holds up to 45 sheets
- Easy lift off head for emptying