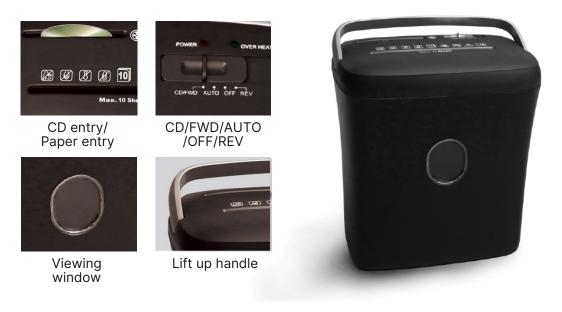

## **PRIMUS PRS-1021C** Cross Cut Paper Shredder

Home shredder with CD shredding capability in separate CD slot.

## Features:

✓ 4 x 35 mm, cross cut, P-3 security level

Maximum can shred 10 (70 gsm) sheets paper in one time.

Large 21 liters bin with viewing window.

## **Specification:**

| Cutting style  | Cross cut                     |
|----------------|-------------------------------|
| Shred capacity | 4 x 35 mm                     |
| Shred size     | 10 sheets                     |
| Bin capacity   | 21 liters (1.5 liters for CD) |
| Working width  | 220 mm                        |
| Working cycle  | 2 min. ON/ 45 min. OFF        |
| Speed          | 2.2 mpm                       |
| Dimension      | 360 x 220 x 396 mm            |
| Weight         | 6.2 kg                        |