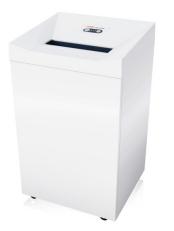

## HSM Pure 630 document shredder

Solid and reliable document shredder with a large waste bin for small workgroups. The powerful motor with overload protection shreds documents, loyalty cards and credit cards in continuous operation safely and reliably.

Mobile on castors

For convenience, there are castors on the document shredder so it is easy to move around.

Lifetime warranty on solid steel cutting rollers at security levels P-2 to P-5 (according to ISO/IEC 21964).