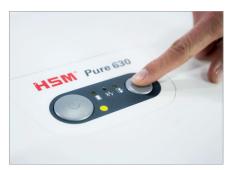

The full bin is indicated via the display and the machine switches off automatically.

For continuous operation

The powerful motor ensures a high cutting capacity and reliable continuous operation.

**Energy-saving** 

High level of user safety

User safety is paramount. A slight pressure on the safety element immediately stops the paper feed and prevents unintentional entry into the machine.

Automatic start/stop

The operation is very easy: the device starts automatically when fed with paper and automatically stops after shredding is complete.