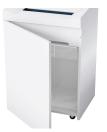

## **Product information**

The induction-hardened, solid steel cutting rollers with a lifetime warranty can easily cope with staples and paper clips and guarantee durability.

The document shredder has a sturdy cabinet with a wooden floor and an extra-large door opening angle which facilitates removing and replacing the collecting bag.