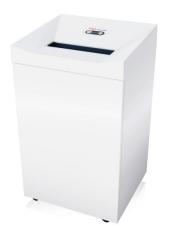

# **HSM Pure 630 document shredder**

Solid and reliable document shredder with a large waste bin for small workgroups. The powerful motor with overload protection shreds documents, loyalty cards and credit cards in continuous operation safely and reliably.

## **Technical data**

| Order number:                      | 2363111             | Intake width:                       | 310 mm                                                 |
|------------------------------------|---------------------|-------------------------------------|--------------------------------------------------------|
| EAN                                | 4026631054065       | Container volume /                  | 130 l                                                  |
| Cutting type:                      | particle cut        | collecting:                         |                                                        |
| Cutting size:                      | 4,5 x 30 mm         | Collection volume in sheets (80 g): | 1590                                                   |
| Security level (DIN 66399):        | E-3 F-1 O-3 P-4 T-4 | Noise level (idle operation):       | ca. 55 dB(A)                                           |
| Cutting capacity in sheets 80g/m²: | 20 - 22             | Width x Depth x Height:             | 538 x 487 x 889 mm                                     |
| •                                  |                     | Weight:                             | 47,6 kg                                                |
| Power consumption:                 | 700 W               | Chuaddau waatawiala                 | Para Charles and a second                              |
| Voltage / Frequency:               | 220-240 V / 50 Hz   | Shredder material:                  | Paper, Staples and paper<br>clips, Credit card, CD/DVD |