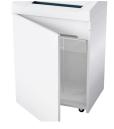

## **Product information**

The induction-hardened, solid steel cutting rollers with a lifetime warranty can easily cope with staples and paper clips and guarantee durability.

The document shredder has a sturdy cabinet with a wooden floor and an extra-large door opening angle which facilitates removing and replacing the collecting bag.