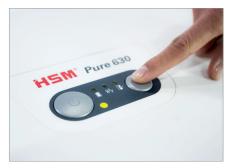

### **Automatic start/stop**

The operation is very easy: the device starts automatically when fed with paper and automatically stops after shredding is complete.