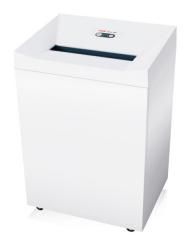

## **HSM Pure 740 document shredder**

The powerful shredder for the department. The sturdy and powerful cutting roller with a wide input width for paper up to DIN A3 impresses with its high cutting performance and low noise level in continuous operation.

# **Technical data**

| Order number:                      | 2372111           | Intake width:                          | 400 mm                   |
|------------------------------------|-------------------|----------------------------------------|--------------------------|
| EAN                                | 4026631074988     | Container volume /                     | 145 l                    |
| Cutting type:                      | particle cut      | collecting:                            |                          |
| Cutting size:                      | 1,9 x 15 mm       | Collection volume in<br>sheets (80 g): | 1860                     |
| Security level (DIN 66399):        | E-4 F-2 P-5 T-5   | Noise level (idle operation):          | ca. 56 dB(A)             |
| Cutting capacity in sheets 80g/m²: | 14 - 15           | Width x Depth x Height:                | 620 x 487 x 889 mm       |
|                                    | 700 W             | Weight:                                | 53,6 kg                  |
| Power consumption:                 | 700 VV            | Shredder material:                     | Paper, Staples and paper |
| Voltage / Frequency:               | 220-240 V / 50 Hz | Jiii Caaci iiidtellai.                 | clips, Credit card       |