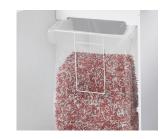

After opening the door, the removable, collecting bag can be easily removed and emptied.