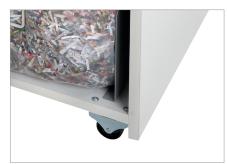

#### Mobile on castors

For convenience, there are castors on the document shredder so it is easy to move around.

Lifetime warranty on solid steel cutting rollers at security levels P-2 to P-5 (according to ISO/IEC 21964).

After opening the door, the removable, collecting bag can be easily removed and emptied.