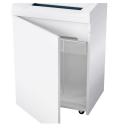

## **Product information**

The induction-hardened, solid steel cutting rollers with a lifetime warranty can easily cope with staples and paper clips and guarantee durability.

The document shredder has a sturdy cabinet with a wooden floor and an extra-large door opening angle which facilitates removing and replacing the collecting bag.

After opening the door, the removable, collecting bag can be easily removed and emptied.