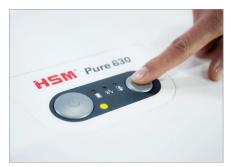

# High level of user safety

User safety is paramount. A slight pressure on the safety element immediately stops the paper feed and prevents unintentional entry into the machine.

# **Automatic start/stop**

The operation is very easy: the device starts automatically when fed with paper and automatically stops after shredding is complete.

#### **Energy-saving**

The stand-by feature ensures a high degree of energy saving when the shredder is not in use.