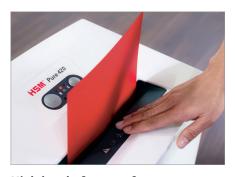

## Anti-paper jam function

The paper feed with overload protection reduces paper jams and sustains the high throughput of paper.

## **Product information**

The induction-hardened, solid steel cutting rollers with a lifetime warranty can easily cope with staples and paper clips and guarantee durability.

The document shredder has a sturdy cabinet with a wooden floor and an extra-large door opening angle which facilitates removing and replacing the collecting bag.