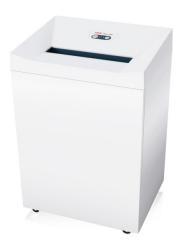

## HSM Pure 740 document shredder

The powerful shredder for the department. The sturdy and powerful cutting roller with a wide input width for paper up to DIN A3 impresses with its high cutting performance and low noise level in continuous operation.

## **Product information**

The induction-hardened, solid steel cutting rollers with a lifetime warranty can easily cope with staples and paper clips and guarantee durability.

The document shredder has a sturdy cabinet with a wooden floor and an extra-large door opening angle which facilitates removing and replacing the collecting bag.