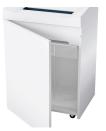

## **Product information**

The induction-hardened, solid steel cutting rollers with a lifetime warranty can easily cope with staples and paper clips and guarantee durability.

The document shredder has a sturdy cabinet with a wooden floor and an extra-large door opening angle which facilitates removing and replacing the collecting bag.

After opening the door, the removable, collecting bag can be easily removed and emptied.

For continuous operation

The powerful motor ensures a high cutting capacity and reliable continuous operation.

**Energy-saving** 