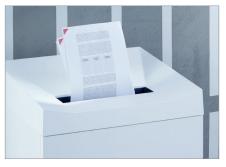

The stand-by feature ensures a high degree of energy saving when the shredder is not in use.

Anti-paper jam function

The paper feed with overload protection reduces paper jams and sustains the high throughput of paper.