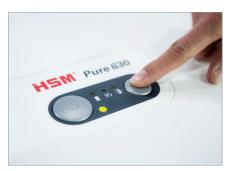

High level of user safety

User safety is paramount. A slight pressure on the safety element immediately stops the paper feed and prevents unintentional entry into the machine.

Automatic start/stop

The operation is very easy: the device starts automatically when fed with paper and automatically stops after shredding is complete.