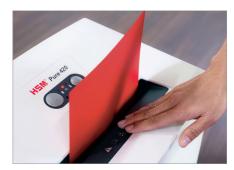

## HSM Pure 740 document shredder

The powerful shredder for the department. The sturdy and powerful cutting roller with a wide input width for paper up to DIN A3 impresses with its high cutting performance and low noise level in continuous operation.

## **Product information**

The induction-hardened, solid steel cutting rollers with a lifetime warranty can easily cope with staples and paper clips and guarantee durability.

The document shredder has a sturdy cabinet with a wooden floor and an extra-large door opening angle which facilitates removing and replacing the collecting bag.