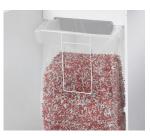

After opening the door, the removable, collecting bag can be easily removed and emptied.

For continuous operation

The powerful motor ensures a high cutting capacity and reliable continuous operation.

**Energy-saving** 