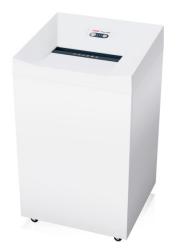

### **HSM Pure 830 document shredder**

The particularly powerful shredder designed for the department. The efficient drive is highly effective for an increased cutting performance in continuous operation. The powerful cutting roller for large quantities of paper is impressive due to its high cutting performance.

#### **Technical data**

| Order number:                                      | 2380131           | Intake width:                       | 330 mm                                     |
|----------------------------------------------------|-------------------|-------------------------------------|--------------------------------------------|
| EAN                                                | 4026631076395     | Container volume /                  | 150 l                                      |
| Cutting type:                                      | strip cut         | collecting:                         |                                            |
| Cutting size:                                      | 3,9 mm            | Collection volume in sheets (80 g): | 1395                                       |
| Security level (DIN 66399):                        | E-2 O-2 P-2 T-2   | Noise level (idle operation):       | ca. 60 dB(A)                               |
| Cutting capacity in<br>sheets 80g/m <sup>2</sup> : | 42 - 44           | Width x Depth x Height:             | 579 x 548 x 954 mm                         |
| U                                                  | 4020 144          | Weight:                             | 68 kg                                      |
| Power consumption:                                 | 1920 W            | Shredder material:                  | Paper, Staples and paper                   |
| Voltage / Frequency:                               | 220-230 V / 50 Hz | Sineduci material.                  | clips, Credit card, CD/DVD,<br>Floppy disk |