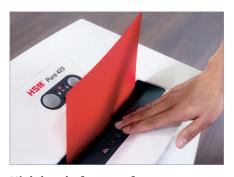

## High level of user safety

User safety is paramount. A slight pressure on the safety element immediately stops the paper feed and prevents unintentional entry into the machine.