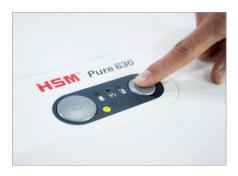

#### **Energy-saving**

The stand-by feature ensures a high degree of energy saving when the shredder is not in use.

## **Automatic start/stop**

The operation is very easy: the device starts automatically when fed with paper and automatically stops after shredding is complete.