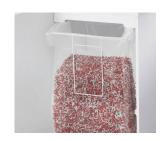

After opening the door, the removable, collecting bag can be easily removed and emptied.