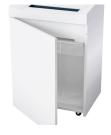

## **Product information**

The induction-hardened, solid steel cutting rollers with a lifetime warranty can easily cope with staples and paper clips and guarantee durability.

The document shredder has a sturdy cabinet with a wooden floor and an extra-large door opening angle which facilitates removing and replacing the collecting bag.

After opening the door, the removable, collecting bag can be easily removed and emptied.